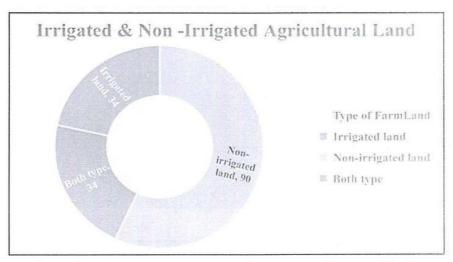

# 2) शेत जिमनीचा प्रकार :--

| अ. क्र.     | सिंचीत | कोरडवाहू | दोन्ही | एकू प |
|-------------|--------|----------|--------|-------|
| एकूण कुटुंब | 34     | 90       | 34     | 158   |

पळसगाव येथील शेतजिमनीच्या प्रकाराचा अभ्यास केला असता असे लक्षात येते की, एकूण कृषी योग्य क्षेत्रापैकी 34 कुटुंबाकडे कृषी क्षेत्र सिंचनाखालील आहे, तर 90 कुटुंबाकडे कृषी क्षेत्र हे कोरडवाहू प्रकारचे आहे. या व्यतिरिक्त 34 कुटुंबाकडे कृषी क्षेत्रात दोन्ही प्रकारे कृषी क्रिया केल्या जातात.