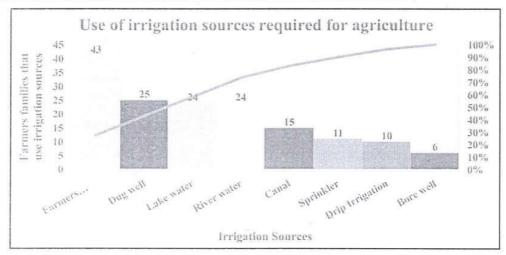

# 4) शेतीकरिता आवश्यक सिंचन साधनांचा वापर :--

| अ.क्र. | सिंचन साधने                                    | सिंचन साधनांचा वापर करणारे शेतकरी कुटुंबे |
|--------|------------------------------------------------|-------------------------------------------|
| 1      | विहीर                                          | 25                                        |
| 2      | कालवा                                          | 15                                        |
| 3      | कुपनलिका                                       | 06                                        |
| 4      | तलाव                                           | 24                                        |
| 5      | नदी                                            | 24                                        |
| 6      | ठिबक सिंचन                                     | 10                                        |
| 7      | तुषार सिंचन                                    | 11                                        |
| 8      | सिंचन साधनांचा वापर न<br>करणारे शेतकरी कुटुंबे | 43                                        |
|        | एकूण                                           | 158                                       |

पळसगाव या गावातील 158 शेतकरी कुटुंबामध्ये शेती विषयक सिंचन साधनाचे विश्लेषण करताना रब्बी हंगामात असे दिसून येते की, 25 शेतकरी कुटुंबे विहिरीद्वारे, 15 शेतकरी कुटुंबे कालव्याद्वारे, शेतकरी कुटुंबे 06 कुपनिकांद्वारे, शेतकरी कुटुंबे 24 तलावांद्वारे 10 शेतकरी कुटुंबे ठिबक सिंचनाद्वारे, 11 शेतकरी कुटुंबे तुषार सिंचनाद्वारे, आणि शेतकरी कुटुंबे 24 नदीद्वारे सिंचन करत असल्याचे आपल्याला आढळून येते. तर सिंचन साधनांचा वापर न करणारे 43 शेतकरी कुटुंबे हे कोरडवाहू प्रकारची शेती करत असल्याचे दिसून येते.

यावरून आपल्याला असे लक्षात येते की, शेतावरील आवश्यक सिंचन साधनात सर्वात जास्त खरीप हंगामात कालवा या साधनाचा आणि रब्बी हंगामात विहीर या साधनाचा वापर केला जातो.