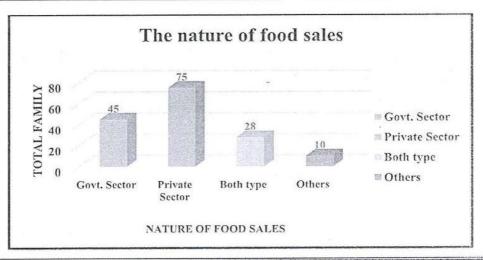

# 09) अन्नधान्य विक्रीचे स्वरूप :-

| अ. क्र. | विक्रीचे स्वरूप | एकूण कुटुंबे |
|---------|-----------------|--------------|
| 1       | शासकीय          | 45           |
| . 2     | खाजगी           | 75           |
| 3       | दोन्ही          | 28           |
| 4       | इतर             | 10           |
|         | एकूण            | 158          |

पळसगावामध्ये अन्नधान्य खाजगी स्वरूपात विक्रीचे प्रमाण जास्त आहे. ज्यामध्ये खाजगी स्वरूपात 75 शेतकरी कुटुंबांनी अन्नधान्य विक्री केली, शासकीय स्वरूपात 45 शेतकरी कुटुंबांनी अन्नधान्य विक्री केली तर खाजगी व शासकीय या दोन्ही स्वरूपात 45 शेतकरी कुटुंबांनी अन्नधान्य विक्री केली. अशाप्रकारे पळसगावामध्ये अन्नधान्य विक्रीचे प्रमाण व स्वरूप दिसून येते.