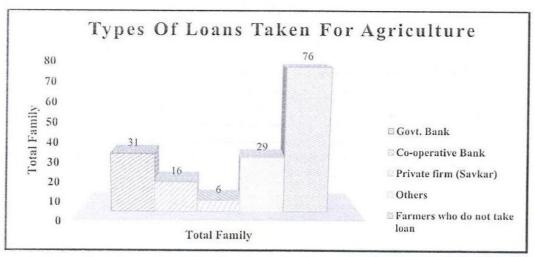

# 06) शेतीसाठी घेतलेल्या कर्जाचा प्रकार :--

| अ.क्र. | कर्ज देणारे घटक | एकूण कुटुंबे |
|--------|-----------------|--------------|
| 1      | सरकारी बॅक      | 31           |
| 2      | सहकारी बॅक      | 16           |
| 3      | सावकार 06       |              |
| 4      | इतर             | 29           |
| 5      | कर्ज न घेणारे   | 76           |
|        | एकूण            | 158          |

पळसगाव गावातील खरीप व रब्बी हंगामातील 158 कुटुंबांपैकी सरकारी बॅकेकडून 31 कुटुंबांनी कर्ज घेतले आहे. सहकारी बॅकेकडून 16 कुटुंबांनी, सावकाराकडून 31 कुटुंबांनी, तर 29 कुटुंबांनी इतर लोकांकडून कर्ज घेतले आहे. तसेच कर्ज न घेणारे 76 कुटुंबांनी कर्ज घेतलेले नाही