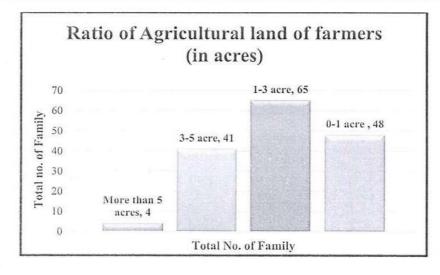

| शेतीचे प्रमाण | जास्त क्षेत्र  | मध्यम क्षेत्र | कमी क्षेत्र | अल्प भूधारक | एकूण |
|---------------|----------------|---------------|-------------|-------------|------|
| (एकरमध्ये)    | 5 पेक्षा जास्त | 3 — 5         | 1 — 3       | 0 — 1       |      |
| एकूण कुटुंब   | 04             | 41            | 65          | 48          | 158  |

पळसगाव गावातील कृषक कुटुंबाकडे असलेले शेतीचे प्रमाण अभ्यासले असता असे लक्षात येते की, 5 एकरपेक्षा (अधिक) जास्त भूमी असणारे एकूण 12 शेतकरी कुटुंबे आहेत. 3 ते 5 एकर भूमी असणारे 31 कुटुंबे, 1 ते 3 एकर क्षेत्र असणारे 55 कुटुंबे तर 48 कुटुंबाकडे 1 एकरपेक्षा कमी जमीन असून ते अल्पभूधारक आहेत.