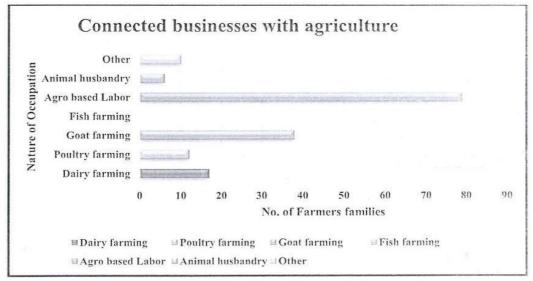

# 5) शेतीसोबत असलेले जोड व्यवसाय :--

| अ.क्र.      | व्यवसायाचे स्वरूप | शेतकरी कुटुंबे |  |
|-------------|-------------------|----------------|--|
| 1           | दुग्ध व्यवसाय     | 17             |  |
| 2           | कुक्कुट पालन      | 12             |  |
| 3           | शेळी पालन         | 38             |  |
| 4           | मत्स्य पालन       | 00             |  |
| 5 शेत मजुरी |                   | 79             |  |
| 6 पशूपालन   |                   | 06             |  |
| 7           | इतर               | 10             |  |

पळसगाव या गावामध्ये सर्वेक्षण केल्यावर असे दिसून येते की, त्या गावात शेती व्यवसायासोबत असलेले जोड व्यवसाय सुद्धा आपल्याला त्या गावामध्ये दिसून येतात. त्यामध्ये दुग्ध व्यवसायामध्ये 17 कुटुंबे, कुक्कुट पालनामध्ये 12 कुटुंबे, शेळी पालनामध्ये 38 कुटुंबे तर 79 कुटुंबे हे शेत मजुरी करत असल्याचे दिसून येते. इत्यादी प्रकारचे जोड व्यवसाय पळसगाव मध्ये दिसून येतात.