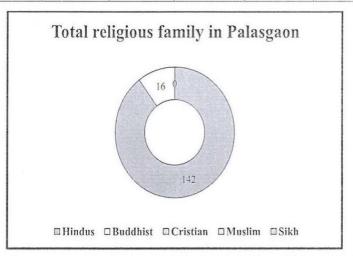

# पळसगाव येथील सामाजिक - आर्थिक सर्वेक्षण

बी. ए. भाग 3 सेमिस्टर VI च्या विद्यार्थ्यांनी पळसगाव येथील कृषी, सामाजिक, आर्थिक सर्वेक्षण करून खालील माहिती प्राप्त केलेली आहे.

- अ) कुटुंबविषयक माहिती :-
- 1) कुटुंब प्रमुखाचा धर्म :--

| अ. क्र.     | हिंदू | शीख | बौद्ध | खिश्चन | मुस्लीम | <b>तर्फू</b> ता |
|-------------|-------|-----|-------|--------|---------|-----------------|
| एकूण संख्या | 142   | -   | 16    | -      | -       | 158             |

पळसगाव या गावातील एकूण 158 कुटुंबांमध्ये 142 घर हिंदू धर्माचे व 16 घरे बौद्ध धर्माचे आहेत. तर इतर धर्माचे प्रमाण दिसत नाही.