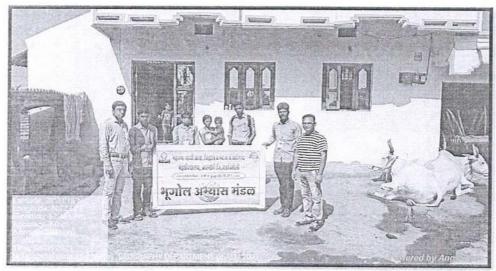

#### PHOTO AND NEWS PAPER CUTTING

Collecting information through questionnaire method about Palasgaon Village (Socio- Agro-Economic Survey- B.A.II)– 06/03/2021)

# भूगोल विभागाने केले सर्वेक्षण

आरमोरी, ता. १४ : महात्मा गांधी महाविद्यालयाच्या भूगोल विभागात्रके प्राचार्यं डॉ. खालसा यांच्या मार्गदर्शनात पर्यावरण अध्यास समितीमार्फत बीए भाग २ च्या विद्यार्थ्यांनी पळसगाव येथे जैवविविधताविषयक सामाजिक व कृषी आर्थिक सर्वेक्षण केले

या जैवविविधताविषयक सामाजिक व कृषी-आर्थिक सर्वेक्षणांतर्गत सामाजिक घटक व कषी आधारित घटकांचा प्रश्नावलीच्या अध्यास विद्यार्थ्यांनी माहिती भरून घेतली. यामध्ये सामाजिक व क्टंबविषयक माहिती, जात, धर्म, व्यवसाय, पुरुष व स्त्रियांचे प्रमाण, साक्षरता, शौचाळयाची व्यवस्था व घरगुती गॅसचा वापर, शेतकऱ्यांकडील शेतीचे प्रमाण, शेतीतील मदा प्रकार, प्रत्येक हंगामात घेण्यात येणाऱ्या पिकांची माहिती, शेती मशागतीसाठी लागणारा खर्च, पिकापासून मिळालेल्या उत्पन्नाची नोंद आदींची माहिती घेण्यात आली.