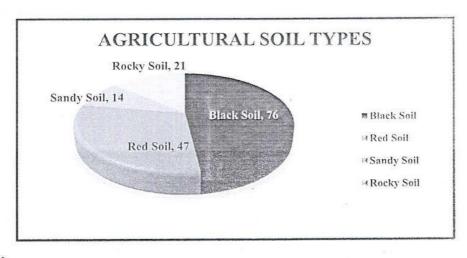

# 3) शेतातील मृदा प्रकार (एकरमध्ये) :--

| शेतीचे प्रमाण (एकरमध्ये) | काळी मृदा | तांबडी मृदा | रेताळ मृदा | खडकाळ मृदा | <u>तिक</u> र् |
|--------------------------|-----------|-------------|------------|------------|---------------|
| एकूण कुटुंब              | 76        | 47          | 14         | 21 ,       | 158           |

- काळी मृदा :-पळसगाव या गावातील विश्लेषणात असे दिसून आले की पळसगाव येथील शेतात 76 कुटुंबाकडे काळी मृदा आढळून येते.
- तांबडी मृदा : पळसगाव येथील शेतात 47 कुटुंबाकडे तांबडी मृदा आढळून येते.
- रेताळ मृदा :-पळसगाव येथील विश्लेषणात असे आढळले की, पालोरा येथील शेतात 14 कुटुंबाकडे रेताळ मृदा आहे.

## • खडकाळ मुदा :-

पळसगाव येथील विश्लेषणात 21 कुटुंबाकडे खडकाळ मृदा आढळते.

शेतातील मृदा प्रकाराचे विश्लेषण करताना असे आढळून येते की, पळसगाव येथील शेतात सर्वात अधिक काळी मृदा आढळून येते आणि नंतर रेताळ मृदा सर्वात कमी तांबडी मृदा असल्याचे आढळते.