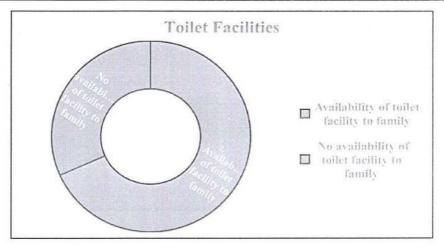

# 4) कुटुंब प्रमुखाकडे असलेली शौचालयाची व्यवस्था :-

| अ. क्र.     | शौचालयाची व्यवस्था<br>असलेले कुटुंब | शौचालयाची व्यवस्था<br>नसलेले कुटुंब | एकूण कुटुंबे |
|-------------|-------------------------------------|-------------------------------------|--------------|
| एकूण संख्या | 108                                 | 50                                  | 158          |
| %           | 68.35                               | 31.64                               | 100          |

पळसगाव येथील 158 कुटुंबांपैकी 108 कुटुंबांकडे शौचालय आहेत. तर 50 कुटुंबांकडे शौचालयाची व्यवस्था नाही.