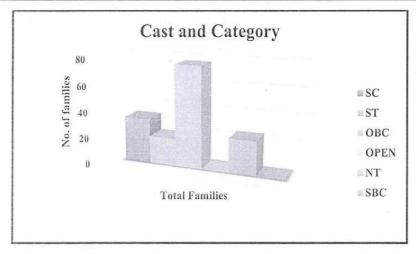

# 2) कुटुंबाची जात व प्रवर्ग :-

| 31. क्र.    | ST | SC | OBC | Open | NT | SBC | एकूण |
|-------------|----|----|-----|------|----|-----|------|
| एकूण संख्या | 34 | 21 | 77  | -    | 26 | 00  | 158  |

पळसगाव या गावातील एकूण 158 कुटुंबांच्या प्रवर्गामध्ये 77 कुटुंब OBC प्रवर्ग, 21 कुटुंब SC प्रवर्ग, 21 कुटुंब SC प्रवर्ग, 21 कुटुंब SC प्रवर्ग, 34 कुटुंब ST प्रवर्ग, व 26 कुटुंब NT प्रवर्गातील आहेत. तसेच इतर मागास प्रवर्ग ,अनुसूचीत जमाती, वि.भा.भ.ज. व अनुसूचीत जाती मध्ये इतर मागास प्रवर्गाचे (OBC) कुटुंबांचे प्रमाण सर्वात जास्त दिसून येते.