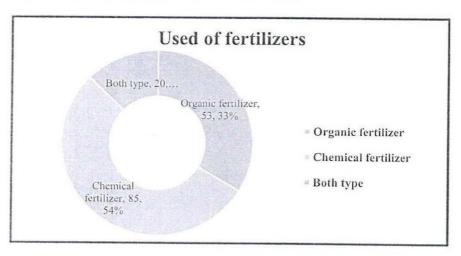

# 7) शेतात वापरण्यात येणारी खते :--

| अ.इ.च | खतांचा वापर | एकूण कुटुंबे |
|-------|-------------|--------------|
| 1     | सेंद्रीय    | 53           |
| 2     | रासायनिक    | 85           |
| 3     | दोन्ही      | 20           |
| 4     | एकूण        | 158          |

🕨 खरीप व रब्बी हंगामातील खतांचा वापर :--

पळसगाव या गावातील 158 कुटुंबांपैकी खरीप व रब्बी हंगामातील खतावरील खर्चाचा विश्लेषण करताना आपल्याला असे दिसून येते की सेंद्रीय खताचा वापर करणारे 53 शेतकरी कुटुंबे रासायनिक खताचा वापर करणारे 85 शेतकरी कुटुंबे तसेच दोन्ही खताचा वापर करणारे (सेंद्रीय व रासायनिक) 20 शेतकरी कुटुंबे दिसून येतात.

यावरून आपल्याला असे लक्षात येते की खरीप व रब्बी हंगामात सेंद्रीय खतापेक्षा व रासायनिक खताचा वापर करणारे शेतकरी कुटुंबे जास्त दिसून येतात.