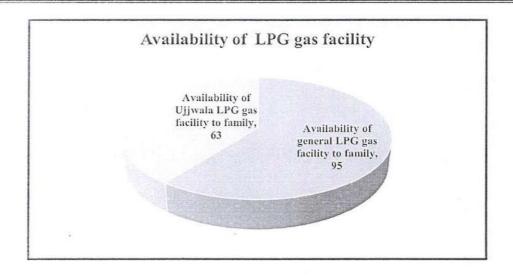

# 6) कुटुंब प्रमुखाकडे असलेली गॅसची व्यवस्था आहे :-

| अ. क्र.     | साधा गॅसची व्यवस्था<br>असलेले कुटुंब | उज्वला गॅस गॅसची व्यवस्था<br>असलेले कुटुंब | एकूण कुटुंबे |
|-------------|--------------------------------------|--------------------------------------------|--------------|
| एकूण संख्या | 95                                   | 63                                         | 158          |
| %           | 60.12                                | 39.87                                      | 100          |

पळसगाव येथील 158 शेतकरी कुटुंबांपैकी 108 कुटुंबांकडे साधा गॅस आहेत. तर 50 कुटुंबांकडे उज्वला गॅसची व्यवस्था आहेत.

- 🕨 पळसगाव येथील कृषी भूधारकांचे प्रमाण :--
- 1) शेतक-यांकडील असलेल्या शेतीचे प्रमाण (एकरमध्ये) :--